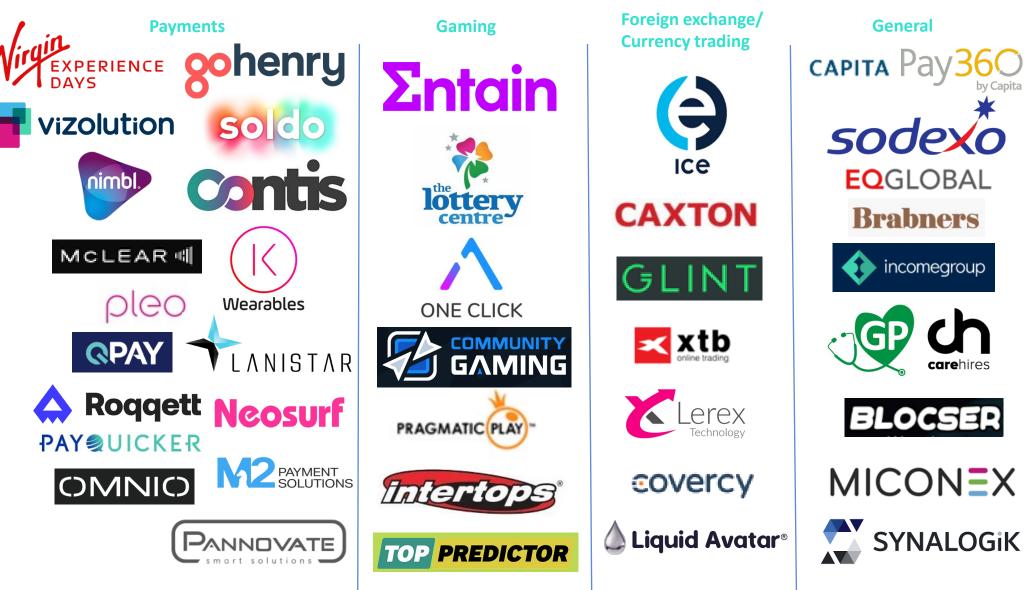

### **SERVICES**

Global

eKYC

W2 provides access to 480 services to 100+ clients tailored to solve compliance issues. These services can be grouped by theme:

• Access to major credit reference agencies.

• ID verification in 160+ countries.

## Data Validation

- Standardise and populate address automatically to reduce infrastructure burden & improve customer journey.
- Cleanse name data to prevent bad data & improve verification flow.

### Document Services

- Automatic and manual assessment of ID documents globally, including real time facial comparison.
- Authentication of utility bills and other proof of address documents.

# Fraud Prevention

- Assess alternate risk vectors (emails) to increase assurance of ID verification.
- Verify the age of customers to ensure compliance with retail regulations.

Global KYB

- Access to global eKYB reports.
- Identify the financial risk of your clients.

AML Services

- AML assessment of individuals and entities against a variety of global PEP, Sanctions, enforcement and adverse media.
- Multiple data providers to match your risk requirements.