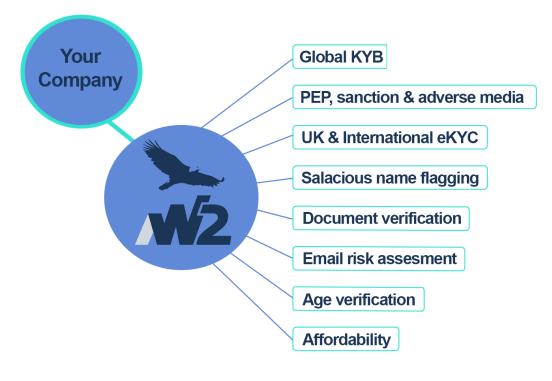

### **SERVICES**

Global

eKYC

W2 provides access to 480 services to 100+ clients tailored to solve compliance issues. These services can be grouped by theme:

• Access to major credit reference agencies.

• ID verification in 160+ countries.

## Data Validation

- Standardise and populate address automatically to reduce infrastructure burden & improve customer journey.
- Cleanse name data to prevent bad data & improve verification flow.

### Document Services

- Automatic and manual assessment of ID documents globally, including real time facial comparison.
- Authentication of utility bills and other proof of address documents.

# Fraud Prevention

- Assess alternate risk vectors (emails) to increase assurance of ID verification.
- Verify the age of customers to ensure compliance with retail regulations.

Global KYB

- Access to global eKYB reports.
- Identify the financial risk of your clients.

AML Services

- AML assessment of individuals and entities against a variety of global PEP, Sanctions, enforcement and adverse media.
- Multiple data providers to match your risk requirements.