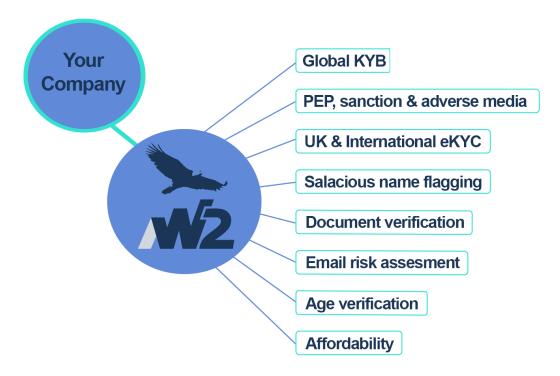

## **SERVICES**

W2 provides access to 480 services to 100+ clients tailored to solve compliance issues. These services can be grouped by theme:

## Global eKYC

- Access to major credit reference agencies.
- ID verification in 160+ countries.

## Data Validation

- Standardise and populate address automatically to reduce infrastructure burden & improve customer journey.
- Cleanse name data to prevent bad data & improve verification flow.

## Document Services

- Automatic and manual assessment of ID documents globally, including real time facial comparison.
- Authentication of utility bills and other proof of address documents.

# Fraud Prevention

- Assess alternate risk vectors (emails) to increase assurance of ID verification.
- Verify the age of customers to ensure compliance with retail regulations.

## Global KYB

- Access to global eKYB reports.
- Identify the financial risk of your clients.

## AML Services

- AML assessment of individuals and entities against a variety of global PEP, Sanctions, enforcement and adverse media.
- Multiple data providers to match your risk requirements.