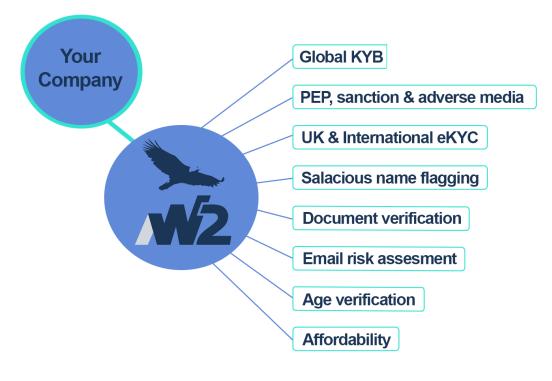

## **SERVICES**

Global

eKYC

W2 provides access to 480 services to 100+ clients tailored to solve compliance issues. These services can be grouped by theme:

Access to major credit reference agencies.

• ID verification in 160+ countries.

# Data Validation

- Standardise and populate address automatically to reduce infrastructure burden & improve customer journey.
- Cleanse name data to prevent bad data & improve verification flow.

### Document Services

- Automatic and manual assessment of ID documents globally, including real time facial comparison.
- Authentication of utility bills and other proof of address documents.

# Fraud Prevention

- Assess alternate risk vectors (emails) to increase assurance of ID verification.
- Verify the age of customers to ensure compliance with retail regulations.

Global KYB

- Access to global eKYB reports.
- Identify the financial risk of your clients.

AML Services

- AML assessment of individuals and entities against a variety of global PEP, Sanctions, enforcement and adverse media.
- Multiple data providers to match your risk requirements.