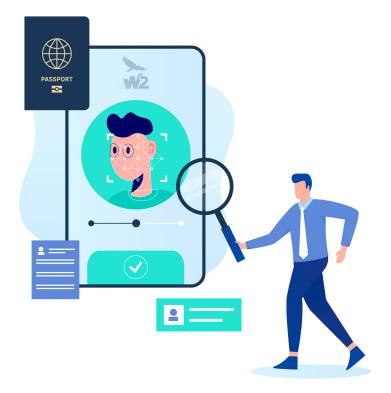

W2 has access to robust global data providers to ensure that clients get real-time access to reliable, up to date information that includes Know Your Customer (KYC), Anti-Money Laundering (AML) and Fraud Prevention due diligence. Services include ID and age verification, PEPs & Sanctions screening, document verification, facial comparison, adverse media and many more.

## Access award winning global verification and validation services via one simple integration:

- eKYC (over 160 countries)
- PEP, sanction and adverse media
- Document verification with facial comparison
- Manual document verification
- Know Your Business (KYB)
- Address Lookup
- Customer acquisition screening and ongoing monitoring
- Email risk assessment
- Salacious name checks
- Age verification
- Director lookups & disqualified directors
- Case management
- Affordability
- Mortality checks