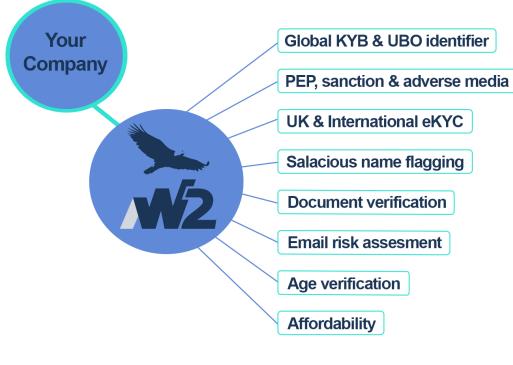

### **SERVICES**

W2 provides access to 480 services to 100+ clients tailored to solve compliance issues. These services can be grouped by theme:

Global eKYC

- Access to major credit reference agencies.
- ID verification in 160+ countries.

### Data Validation

- Standardise and populate address automatically to reduce infrastructure burden & improve customer journey.
- Cleanse name data to prevent bad data & improve verification flow.

### Document Services

- Automatic and manual assessment of ID documents globally, including real time facial comparison.
- Authentication of utility bills and other proof of address documents.

## Fraud Prevention

- Assess alternate risk vectors (emails) to increase assurance of ID verification.
- Verify the age of customers to ensure compliance with retail regulations.

Global KYB

- Access to global eKYB reports.
- Ultimate Beneficial Owner (UBO) Identifier.

AML Services

- AML assessment of individuals and entities against a variety of global PEP, Sanctions, enforcement and adverse media.
- Multiple data providers to match your risk requirements.