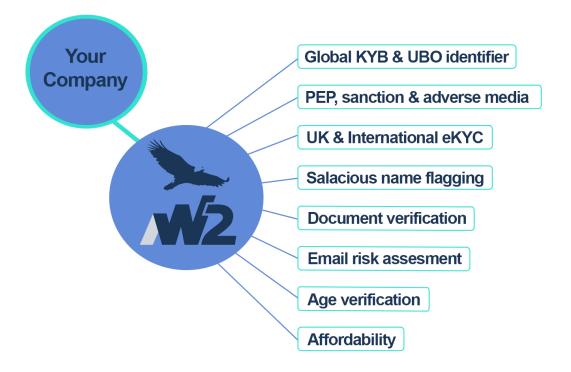

### **SERVICES**

W2 provides access to 480 services to 100+ clients tailored to solve compliance issues. These services can be grouped by theme:

## Global eKYC

- Access to major credit reference agencies.
- ID verification in 160+ countries.

# Data Validation

- Standardise and populate address automatically to reduce infrastructure burden & improve customer journey.
- Cleanse name data to prevent bad data & improve verification flow.

## Document Services

- Automatic and manual assessment of ID documents globally, including real time facial comparison.
- Authentication of utility bills and other proof of address documents.

# Fraud Prevention

- Assess alternate risk vectors (emails) to increase assurance of ID verification.
- Verify the age of customers to ensure compliance with retail regulations.

## Global KYB

- Access to global eKYB reports.
- Identify the financial risk of your clients.

### AML Services

- AML assessment of individuals and entities against a variety of global PEP, Sanctions, enforcement and adverse media.
- Multiple data providers to match your risk requirements.