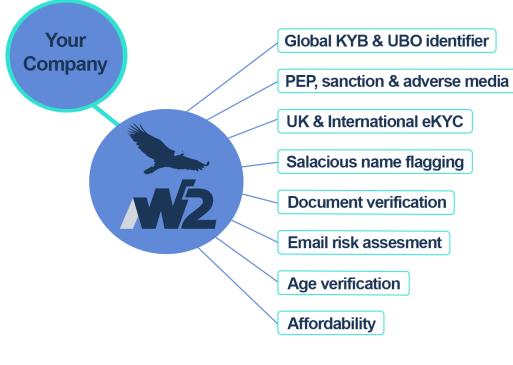

### **SERVICES**

W2 provides access to 480 services to 100+ clients tailored to solve compliance issues. These services can be grouped by theme:

Global eKYC

- Access to major credit reference agencies.
- ID verification in 160+ countries.

## Data Validation

- Standardise and populate address automatically to reduce infrastructure burden & improve customer journey.
- Cleanse name data to prevent bad data & improve verification flow.

### Document Services

- Automatic and manual assessment of ID documents globally, including real time facial comparison.
- Authentication of utility bills and other proof of address documents.

# Fraud Prevention

- Assess alternate risk vectors (emails) to increase assurance of ID verification.
- Verify the age of customers to ensure compliance with retail regulations.

Global KYB

- Access to global eKYB reports.
- Identify the financial risk of your clients.

AML Services

- AML assessment of individuals and entities against a variety of global PEP, Sanctions, enforcement and adverse media.
- Multiple data providers to match your risk requirements.