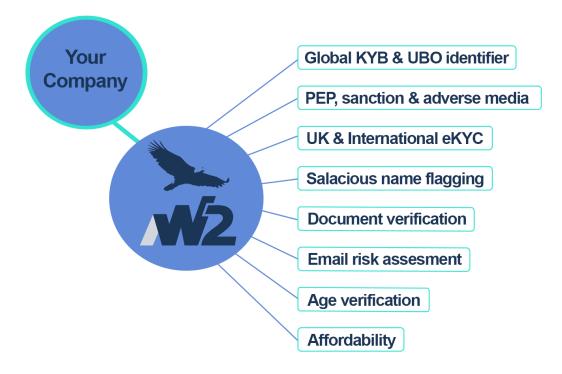

## **SERVICES**

W2 provides access to 480 services to 100+ clients tailored to solve compliance issues. These services can be grouped by theme:

## Global eKYC

- Access to major credit reference agencies.
- ID verification in 160+ countries.

# Data Validation

- Standardise and populate address automatically to reduce infrastructure burden & improve customer journey.
- Cleanse name data to prevent bad data & improve verification flow.

## Document Services

- Automatic and manual assessment of ID documents globally, including real time facial comparison.
- Authentication of utility bills and other proof of address documents.

## Fraud Prevention

- Assess alternate risk vectors (emails) to increase assurance of ID verification.
- Verify the age of customers to ensure compliance with retail regulations.

## Global KYB

- Access to global eKYB reports.
- Ultimate Beneficial Owner (UBO)
  Identifier

## AML Services

- AML assessment of individuals and entities against a variety of global PEP, Sanctions, enforcement and adverse media.
- Multiple data providers to match your risk requirements.