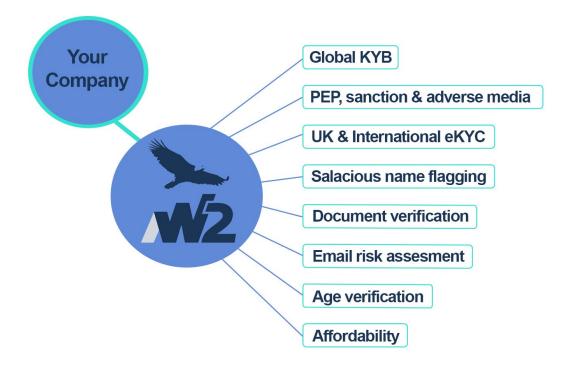

### **SERVICES**

W2 provides access to 480 services to 100+ clients tailored to solve compliance issues. These services can be grouped by theme:

### Global eKYC

- Access to major credit reference agencies.
- ID verification in 160+ countries.

### Data Validation

- Standardise and populate address automatically to reduce infrastructure burden & improve customer journey.
- Cleanse name data to prevent bad data & improve verification flow.

# Document Services

- Automatic and manual assessment of ID documents globally, including real time facial comparison.
- Authentication of utility bills and other proof of address documents.

# Fraud Prevention

- Assess alternate risk vectors (emails) to increase assurance of ID verification.
- Verify the age of customers to ensure compliance with retail regulations.

### Global KYB

- Access to global eKYB reports.
- Ultimate Beneficial Owner (UBO)
   Identifier

### AML Services

- AML assessment of individuals and entities against a variety of global PEP, Sanctions, enforcement and adverse media.
- Multiple data providers to match your risk requirements.