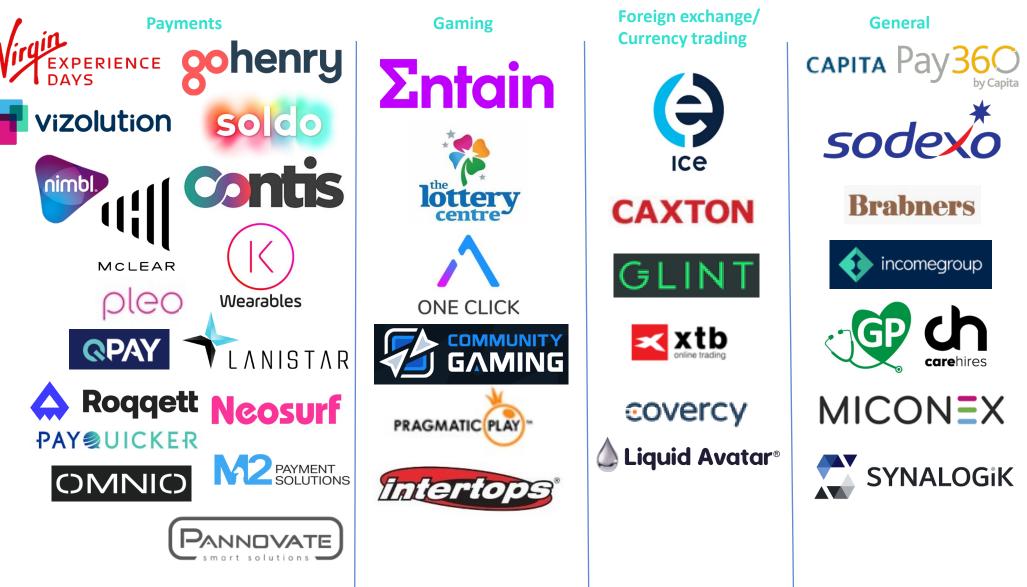

NITORING**

Once your customer is onboarded, the W2 monitoring solution performs routine scheduled screening to ensure that the risk to your business has not increased.

Frequency of screening and matching thresholds can be configured based on your own requirements.

Alerts can be allocated to specific system users. Databases can be segmented into different categories and can be screened against disparate, pre-determined data sources and at different frequencies depending on the risk profiles you apply.

Full online case management tool for reviewing & remediating alerts.

#### All the services you need in one place through one API.

### W2 MANAGEMENT TEAM

#### We're a group of people who want you to succeed.



Copyright 2022. W2 Global Data Solutions Ltd.

### **OUR CUSTOMER SUCCESS**





### REGTECH ON DEMAND

### **Contact Us:**

<u>www.w2globaldata.com</u> <u>hello@w2globaldata.com</u> @w2globaldata