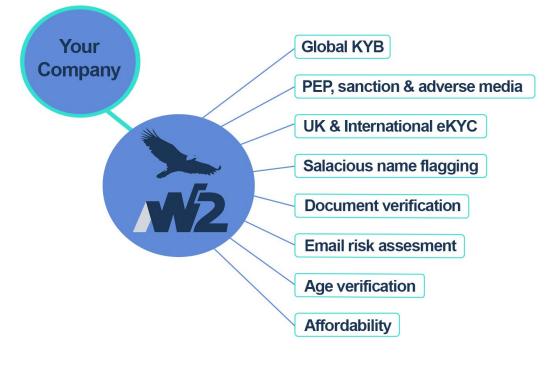

### **SERVICES**

W2 provides access to 480 services to 100+ clients tailored to solve compliance issues. These services can be grouped by theme:

Global eKYC

- Access to major credit reference agencies.
- ID verification in 160+ countries.

### Data Validation

- Standardise and populate address automatically to reduce infrastructure burden & improve customer journey.
- Cleanse name data to prevent bad data & improve verification flow.

### AML Services

- AML assessment of individuals and entities against a variety of global PEP, Sanctions, enforcement and adverse media.
- Multiple data providers to match your risk requirements.

### Fraud Prevention

- Assess alternate risk vectors (emails) to increase assurance of ID verification.
- Verify the age of customers to ensure compliance with retail regulations.

Global KYB

- Access to global eKYB reports.
- Identify the financial risk of clients and gain insight on company structure.