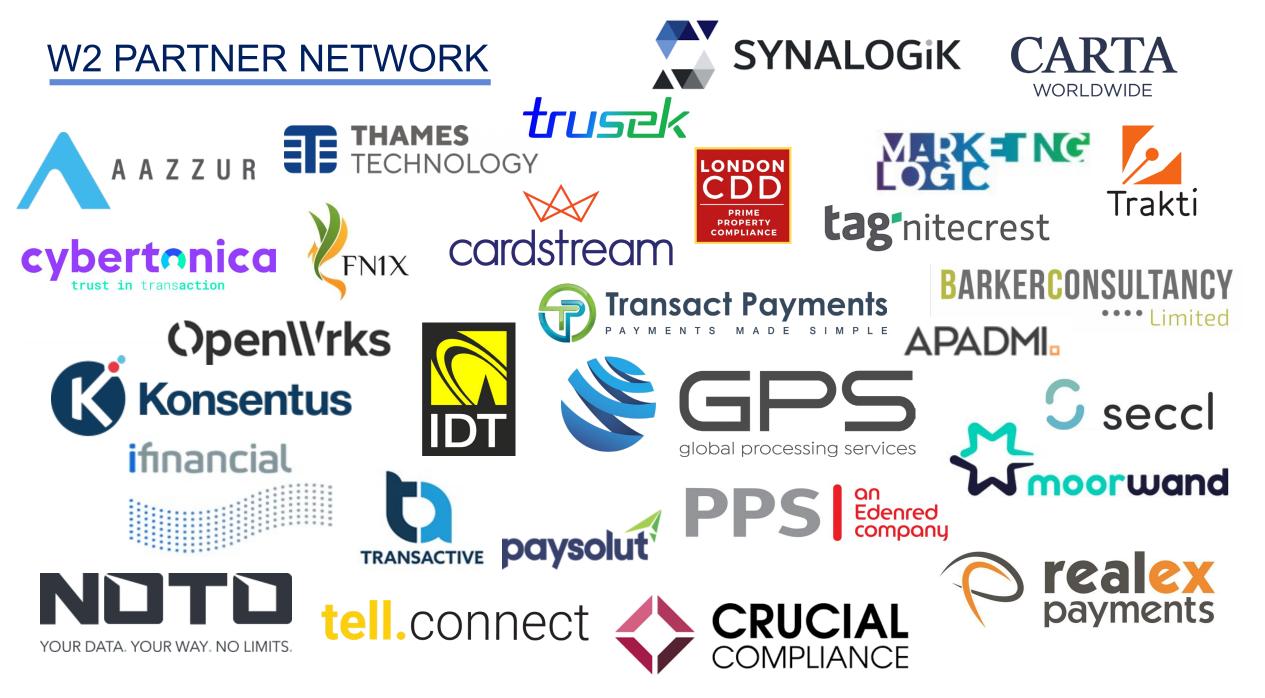

TORING**

Once your customer is onboarded, the W2 monitoring solution performs routine scheduled screening to ensure that the risk to your business has not increased.

Frequency of screening and matching thresholds can be configured based on your own requirements.

Alerts can be allocated to specific system users. Databases can be segmented into different categories and can be screened against disparate, pre-determined data sources and at different frequencies depending on the risk profiles you apply.

Full online case management tool for reviewing & remediating alerts.

#### All the services you need in one place through one API.

### W2 MANAGEMENT TEAM

#### We're a group of people who want you to succeed.



Copyright 2022. W2 Global Data Solutions Ltd.

### **OUR CUSTOMER SUCCESS**





### REGTECH ON DEMAND

### **Contact Us:**

<u>www.w2globaldata.com</u> <u>hello@w2globaldata.com</u> @w2globaldata