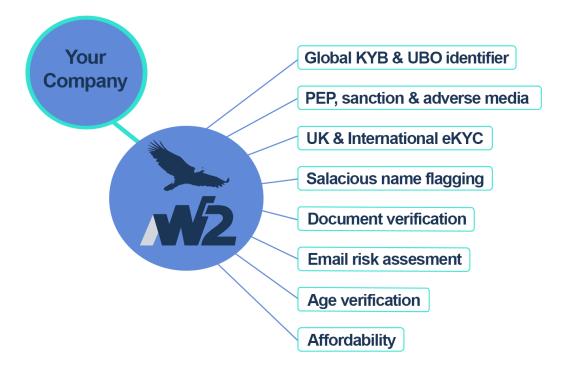

## **SERVICES**

W2 provides access to 480 services to 100+ clients tailored to solve compliance issues. These services can be grouped by theme:

## Global eKYC

- Access to major credit reference agencies.
- ID verification in 160+ countries.

# Data Validation

- Standardise and populate address automatically to reduce infrastructure burden & improve customer journey.
- Cleanse name data to prevent bad data & improve verification flow.

## Document Services

- Automatic and manual assessment of ID documents globally, including real time facial comparison.
- Authentication of utility bills and other proof of address documents.

## Fraud Prevention

- Assess alternate risk vectors (emails) to increase assurance of ID verification.
- Verify the age of customers to ensure compliance with retail regulations.

## Global KYB

- Access to global eKYB reports.
- Identify the financial risk of your clients.

## AML Services

- AML assessment of individuals and entities against a variety of global PEP, Sanctions, enforcement and adverse media.
- Multiple data providers to match your risk requirements.