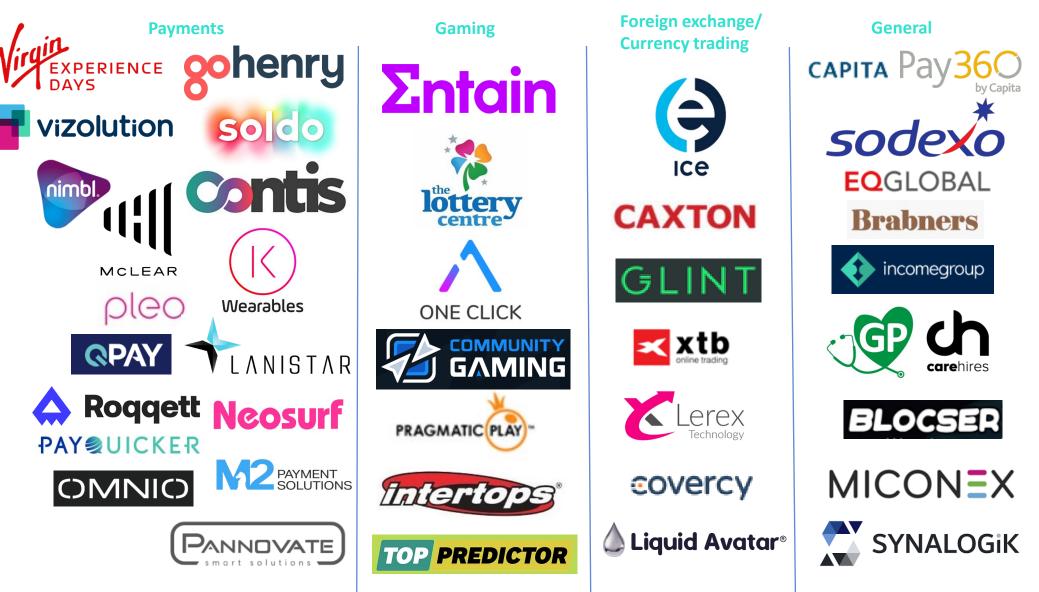

#### PARTNER NETWORK

Thank you for inviting us to present our solutions to you. We firmly believe that collaboration is the key driver to business success, and we are so excited to showcase our range of award-winning services to you.

We hope that in doing so, you can understand more about the solutions W2 has to offer and how we can work together to grow both of our businesses.

This presentation outlines our services along with how the partner network works for you. We welcome the opportunity to discuss this with you in more detail.

### **SERVICES**

W2 provides access to 480 services to 100+ clients tailored to solve compliance issues. These services can be grouped by theme:

Global eKYC

- Access to major credit reference agencies.
- ID verification in 160+ countries.