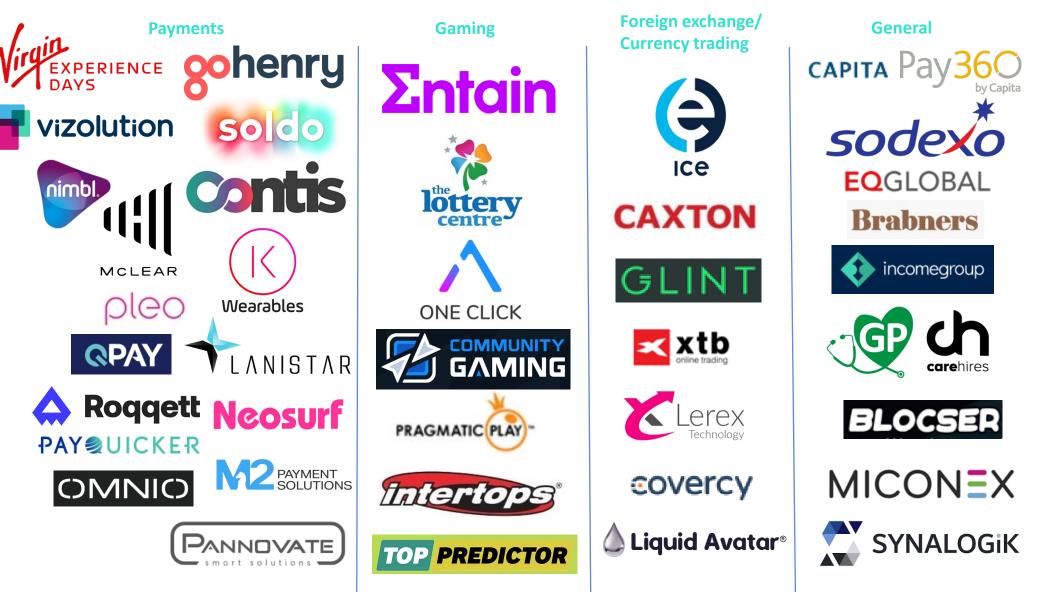

MONITORING**

Once your customer is onboarded, the W2 monitoring solution performs routine scheduled screening to ensure that the risk to your business has not increased.

Frequency of screening and matching thresholds can be configured based on your own requirements.

Alerts can be allocated to specific system users. Databases can be segmented into different categories and can be screened against disparate, pre-determined data sources and at different frequencies depending on the risk profiles you apply.

Full online case management tool for reviewing & remediating alerts.

#### All the services you need in one place through one API.

### W2 MANAGEMENT TEAM

#### We're a group of people who want you to succeed.



Copyright 2022. W2 Global Data Solutions Ltd.

# **OUR CUSTOMER SUCCESS**





# REGTECH ON DEMAND

## **Contact Us:**

<u>www.w2globaldata.com</u> <u>hello@w2globaldata.com</u> @w2globaldata