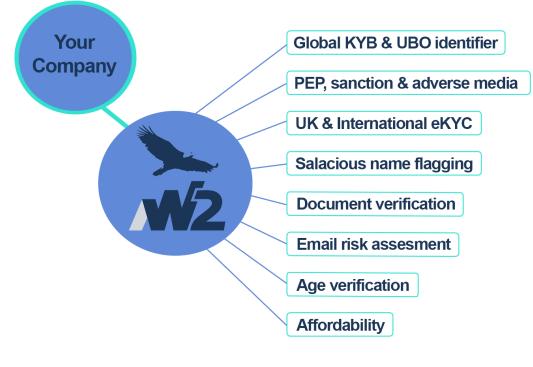

## **SERVICES**

Global

eKYC

W2 provides access to 480 services to 100+ clients tailored to solve compliance issues. These services can be grouped by theme:

Access to major credit reference agencies.

• ID verification in 160+ countries.

# Data Validation

- Standardise and populate address automatically to reduce infrastructure burden & improve customer journey.
- Cleanse name data to prevent bad data & improve verification flow.

### Document Services

#### Automatic and manual assessment of ID documents globally, including real time facial comparison.

• Authentication of utility bills and other proof of address documents.

# Fraud Prevention

- Assess alternate risk vectors (emails) to increase assurance of ID verification.
- Verify the age of customers to ensure compliance with retail regulations.

Global KYB

- Access to global eKYB reports.
- Identify the financial risk of your clients

AML Services

- AML assessment of individuals and entities against a variety of global PEP, Sanctions, enforcement and adverse media.
- Multiple data providers to match your risk requirements.

#### All the services you need in one place through one API.