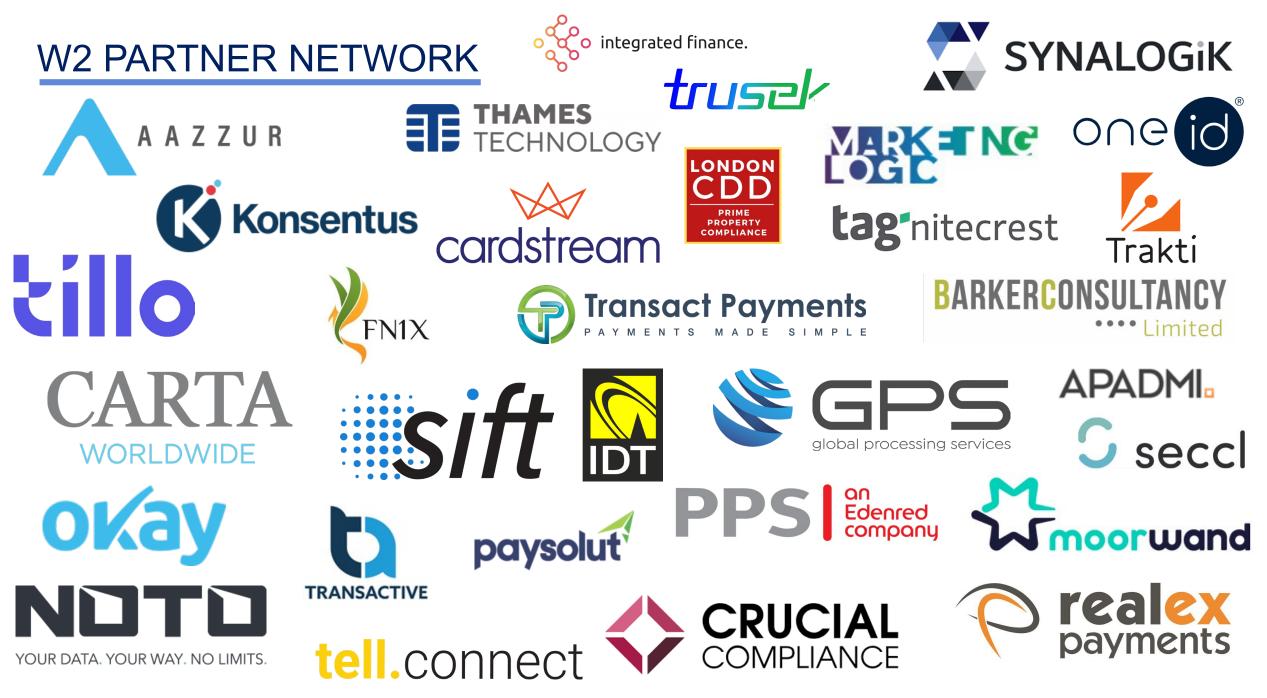

NITORING**

Once your customer is onboarded, the W2 monitoring solution performs routine scheduled screening to ensure that the risk to your business has not increased.

Frequency of screening and matching thresholds can be configured based on your own requirements.

Alerts can be allocated to specific system users. Databases can be segmented into different categories and can be screened against disparate, pre-determined data sources and at different frequencies depending on the risk profiles you apply.

Full online case management tool for reviewing & remediating alerts.

#### All the services you need in one place through one API.

### W2 MANAGEMENT TEAM

#### We're a group of people who want you to succeed.



Copyright 2022. W2 Global Data Solutions Ltd.

# **OUR CUSTOMER SUCCESS**





# REGTECH ON DEMAND

## **Contact Us:**

<u>www.w2globaldata.com</u> <u>hello@w2globaldata.com</u> @w2globaldata