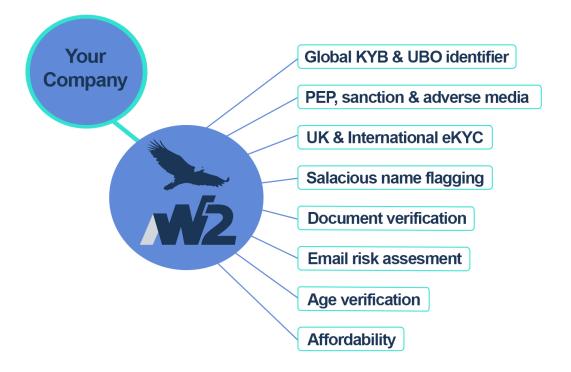

### **SERVICES**

W2 provides access to 480 services to 100+ clients tailored to solve compliance issues. These services can be grouped by theme:

## Global eKYC

- Access to major credit reference agencies.
- ID verification in 160+ countries.

## Data Validation

- Standardise and populate address automatically to reduce infrastructure burden & improve customer journey.
- Cleanse name data to prevent bad data & improve verification flow.

## Document Services

- Automatic and manual assessment of ID documents globally, including real time facial comparison.
- Authentication of utility bills and other proof of address documents.

# Fraud Prevention

- Assess alternate risk vectors (emails) to increase assurance of ID verification.
- Verify the age of customers to ensure compliance with retail regulations.

## Global KYB

- Access to global eKYB reports.
- Ultimate Beneficial Owner (UBO)
   Identifier

## AML Services

- AML assessment of individuals and entities against a variety of global PEP, Sanctions, enforcement and adverse media.
- Multiple data providers to match your risk requirements.