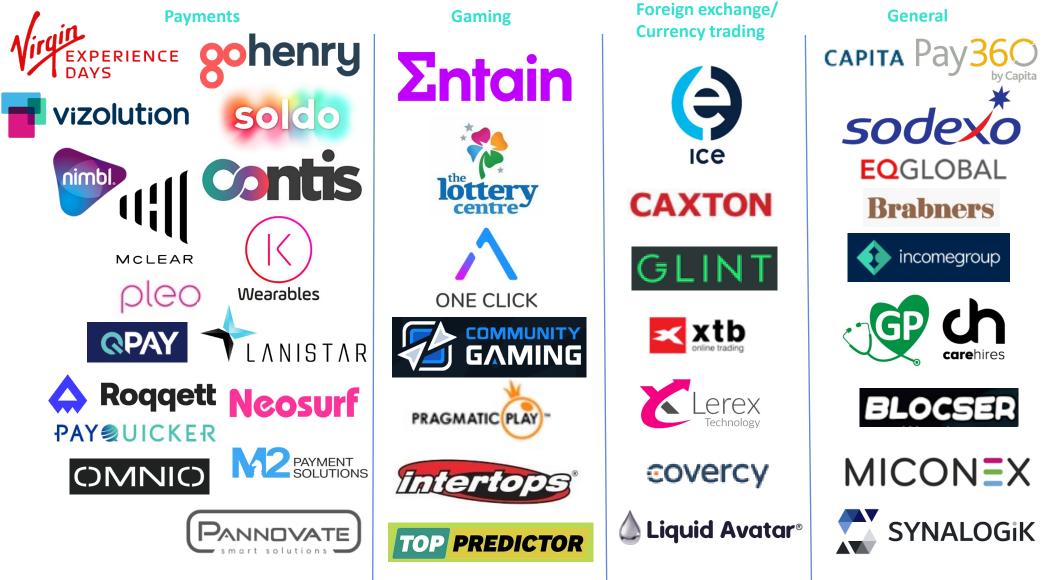

## **Services**

W2 provides access to 480 services to 100+ clients tailored to solve compliance issues. These services can be grouped by theme:

Global eKYC

- Access to major credit reference agencies.
- ID verification in 160+ countries.

AML Services

- AML assessment of individuals and entities against a variety of global PEP, Sanctions, enforcement and adverse media.
- Multiple data providers to match your risk requirements.