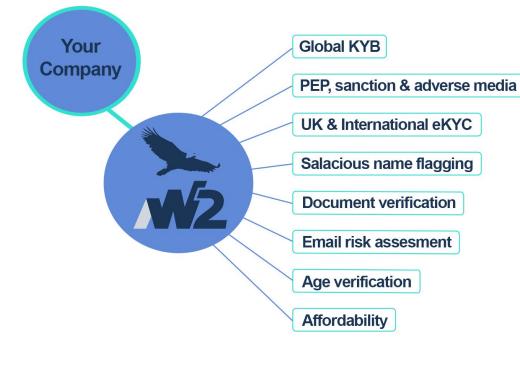

## **Services**

W2 provides access to 480 services to 100+ clients tailored to solve compliance issues. These services can be grouped by theme:

Global eKYC

- Access to major credit reference agencies.
- ID verification in 160+ countries.

# Data Validation

- Standardise and populate address automatically to reduce infrastructure burden & improve customer journey.
- Cleanse name data to prevent bad data & improve verification flow.

#### Automatic and manual assessment of ID documents globally, including real time facial comparison.

• Authentication of utility bills and other proof of address documents.

# Fraud Prevention

- Assess alternate risk vectors (emails) to increase assurance of ID verification.
- Verify the age of customers to ensure compliance with retail regulations.

Global KYB

- Access to global eKYB reports.
- Identify the financial risk of your clients.

AML Services

- AML assessment of individuals and entities against a variety of global PEP, Sanctions, enforcement and adverse media.
- Multiple data providers to match your risk requirements.