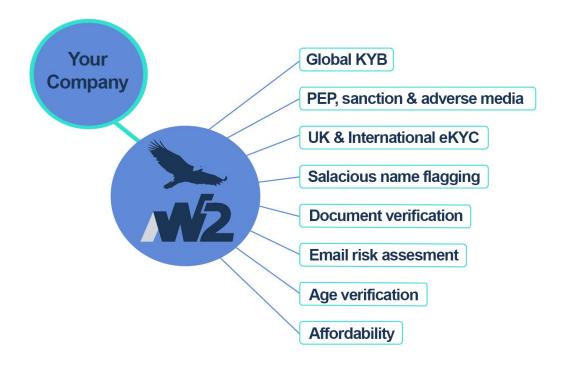

## **Services**

W2 provides access to 480 services to 100+ clients tailored to solve compliance issues. These services can be grouped by theme:

## Global eKYC

- Access to major credit reference agencies.
- ID verification in 160+ countries.

## Data Validation

- Standardise and populate address automatically to reduce infrastructure burden & improve customer journey.
- Cleanse name data to prevent bad data & improve verification flow.

# Document Services

- Automatic and manual assessment of ID documents globally, including real time facial comparison.
- Authentication of utility bills and other proof of address documents.

# Fraud Prevention

- Assess alternate risk vectors (emails) to increase assurance of ID verification.
- Verify the age of customers to ensure compliance with retail regulations.

## Global KYB

- Access to global eKYB reports.
- Identify the financial risk of your clients.

## AML Services

- AML assessment of individuals and entities against a variety of global PEP, Sanctions, enforcement and adverse media.
- Multiple data providers to match your risk requirements.

Copyright 2022. W2 Global Data Solutions Ltd.