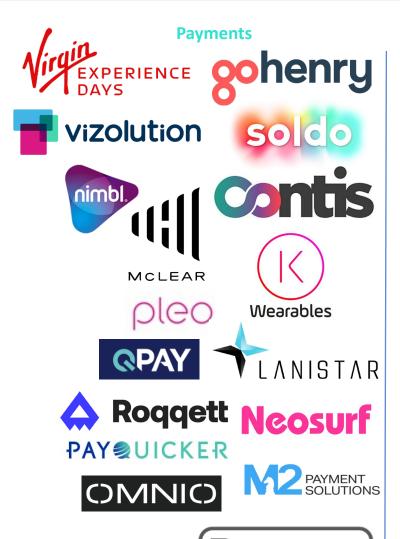

ld for review within a full audit trail.

#### **ONGOING MONITORING**

Once your customer is onboarded, the W2 monitoring solution performs routine scheduled screening to ensure that the risk to your business has not increased.

Frequency of screening and matching thresholds can be configured based on your own requirements.

Alerts can be allocated to specific system users. Databases can be segmented into different categories and can be screened against disparate, pre-determined data sources and at different frequencies depending on the risk profiles you apply.

Access a full online case management tool for reviewing & remediating alerts.

## **W2** Management Team



### We're a group of people who want you to succeed.



#### **Check Out W2's Case Studies**

## **OUR CUSTOMER SUCCESS**



PANNOVATE









ice

















## W2 PARTNER NETWORK



























Dialect

# Open\\'rks





























## REGTECH ON DEMAND



#Simplified #Regulatory #KnowYourCustomer #Payments #Betting **#KnowYourBusiness** #Real-time #Platform #Compliance #Anti-MoneyLaundering #Seamless #Proven #Innovative #FraudPrevention #Reliable #Trusted

## **Contact Us:**

www.w2globaldata.com hello@w2globaldata.com @w2globaldata